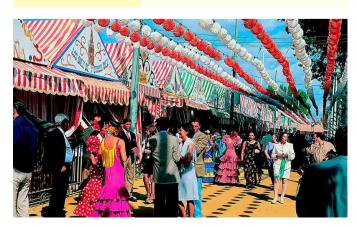

#### Feria de Abril

Fifteen days after Holy Week, Seville hangs its lanterns to celebrate the April Fair, an event where the streets of the Barrio de los Remedios are filled with booths, attractions and horse carriages to celebrate the arrival of spring. It is a big party for Seville and all of Andalusia, where women dress in the flamenco dress typical of the area, to dance, sing, drink and eat for days.